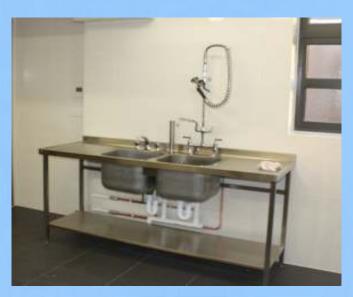

#### **Key Features – Ground Floor**

- Main hall laid with Karndean flooring
- Toilets & washrooms inc facilities for the disabled
- Reception area
- Computer room
- Fully fitted kitchen
- Laundry, store and plant rooms
- First Aid room
- Lifts to 1<sup>st</sup> and 2<sup>nd</sup> floors
- Public Announcement system linked to the Masjid

# Kitchen & Washrooms