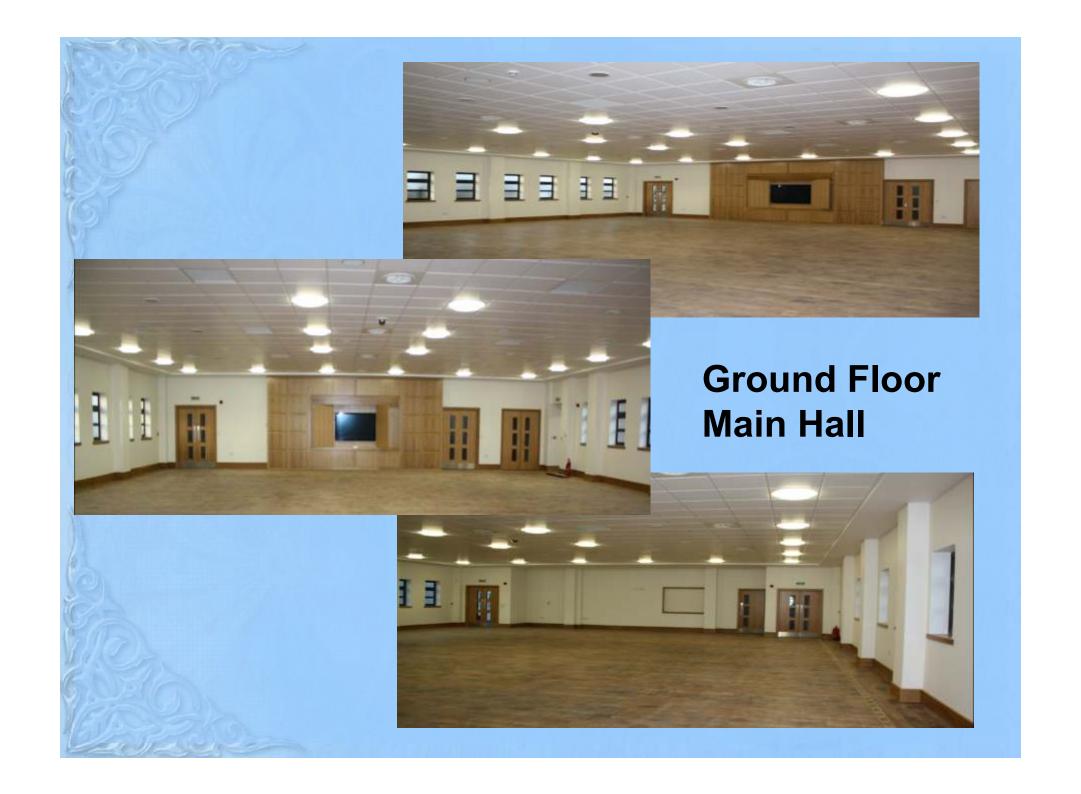

#### **Key Features – Ground Floor**

- Main hall laid with Karndean flooring
- Toilets & washrooms inc facilities for the disabled
- Reception area
- Computer room
- Fully fitted kitchen
- Laundry, store and plant rooms
- First Aid room
- Lifts to 1<sup>st</sup> and 2<sup>nd</sup> floors
- Public Announcement system linked to the Masjid