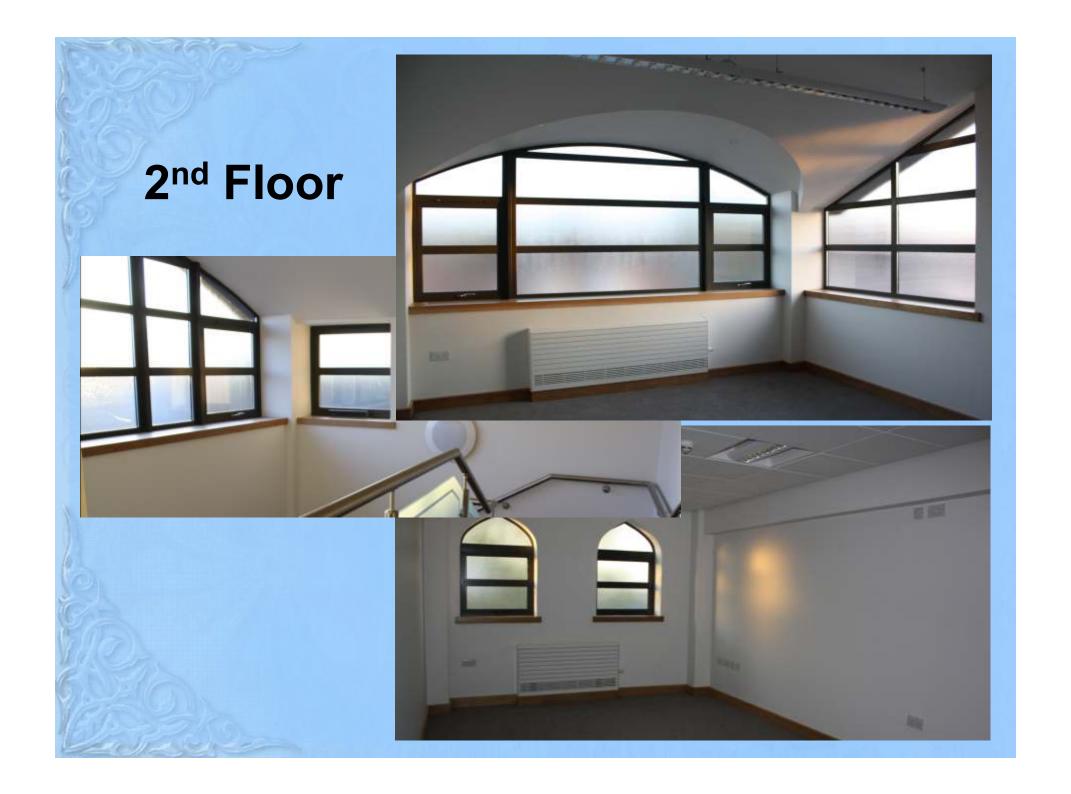

#### **Key Features – 2<sup>nd</sup> Floor**

- 13 purpose built classrooms
- Offices and store room
- Toilets and washroom with electronic taps
- Corian Preformed Ablution area

2<sup>nd</sup> Floor