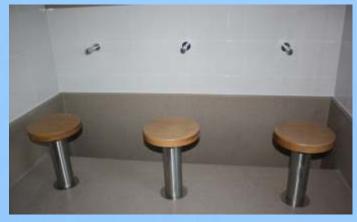

# Kitchen & Washrooms

#### **Key Features – 1<sup>st</sup> Floor**

- 15 purpose built classrooms
- Offices and store rooms
- IT server room
- Toilets and washroom with electronic taps
- Corian Preformed Ablution area

**Stairs to floors** 

#### **Key Features – 2<sup>nd</sup> Floor**

- 13 purpose built classrooms
- Offices and store room
- Toilets and washroom with electronic taps
- Corian Preformed Ablution area

2<sup>nd</sup> Floor