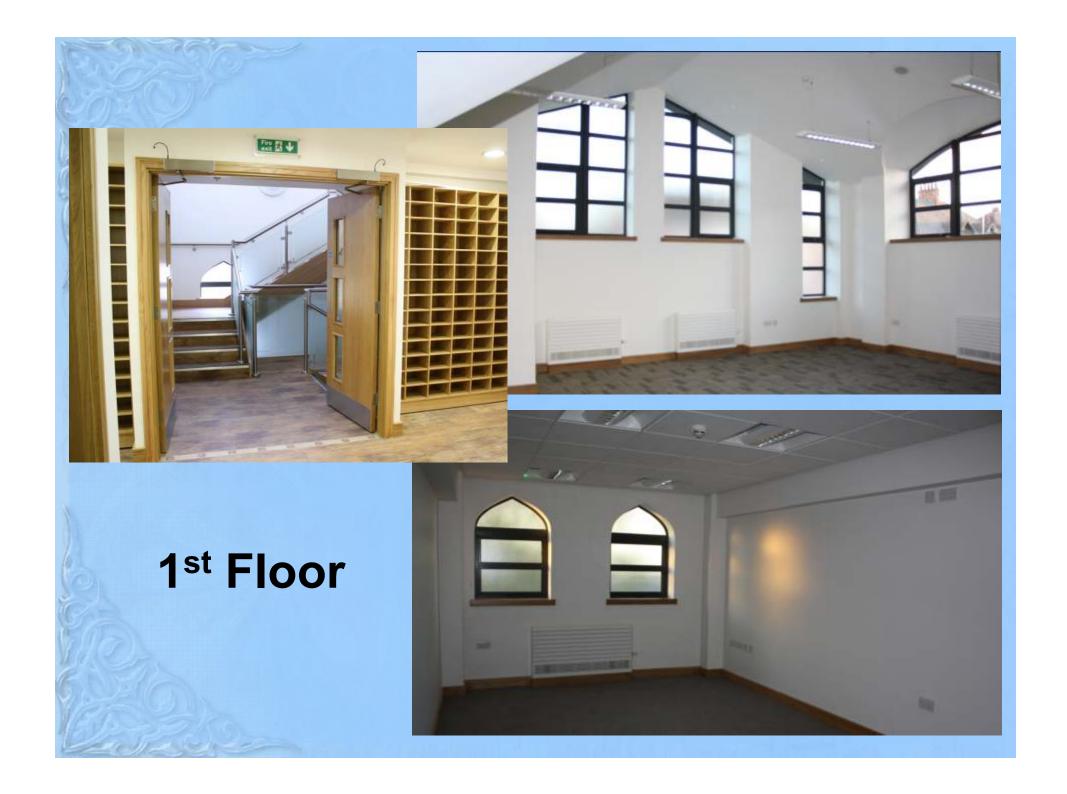

#### **Key Features – 1<sup>st</sup> Floor**

- 15 purpose built classrooms
- Offices and store rooms
- IT server room
- Toilets and washroom with electronic taps
- Corian Preformed Ablution area

**Stairs to floors** 