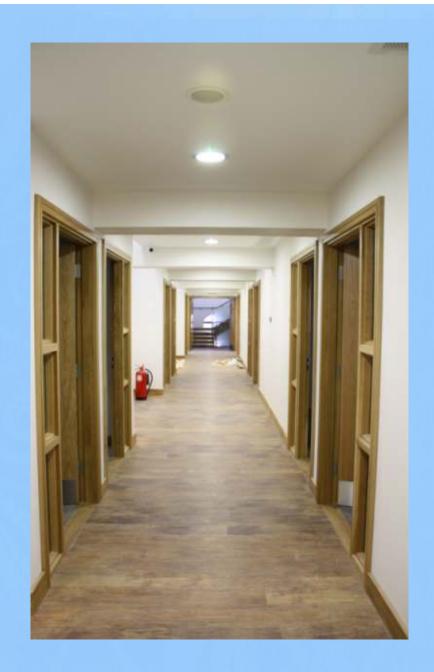

#### **Key Features – 1<sup>st</sup> Floor**

- 15 purpose built classrooms
- Offices and store rooms
- IT server room
- Toilets and washroom with electronic taps
- Corian Preformed Ablution area

**Stairs to floors** 