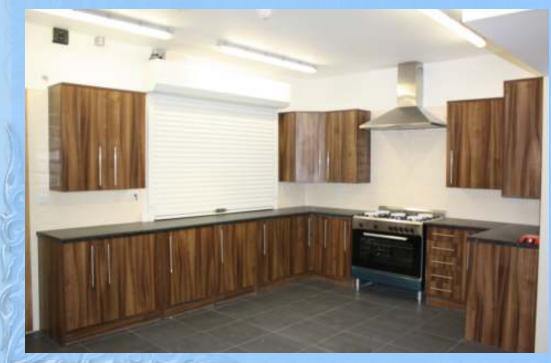

#### **Key Features – Ground Floor**

- Main hall laid with Karndean flooring
- Toilets & washrooms inc facilities for the disabled
- Reception area
- Computer room
- Fully fitted kitchen
- Laundry, store and plant rooms
- First Aid room
- Lifts to 1<sup>st</sup> and 2<sup>nd</sup> floors
- Public Announcement system linked to the Masjid

# Kitchen & Washrooms